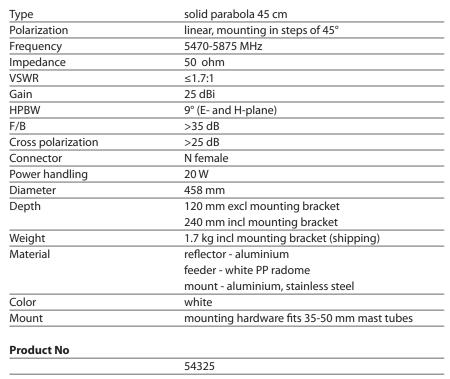

Solid Parabola, 450 mm, 25 dBi

## **Specifications**



Smarteq reserves the right to change specifications without prior notice.



vertically polarized antenna



E-field radiation pattern, ie elevation for vertically polarized antenna

## 550041C

Smarteq develops and supplies high-quality antennas and antenna systems for the wireless transfer of speech and data,  $% \left( \frac{1}{2}\right) =\left( \frac{1}{2}\right) \left( \frac{1}{2}\right) \left($ communication to and from vehicles and machine to machine. Our staff is fully focused on developing high-performance antennas that will continue to set new standards of excellence that will exceed our customers' expectations



## **Smarteq Wireless AB**

P.O. Box 4064 | SE-182 04 Enebyberg | Sweden www.smarteq.com