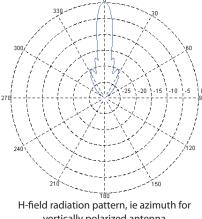

## **Specifications**

Smarteq reserves the right to change specifications without prior notice.

vertically polarized antenna

E-field radiation pattern, ie elevation for vertically polarized antenna